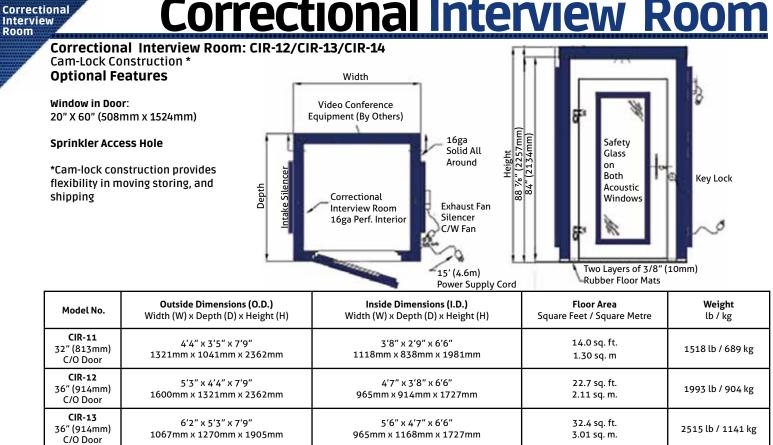

## **Correctional Interview Room**

#### Correctional Interview Room + Counsel Room CIR-13C Cam-Lock Construction \*

| Model No.                                 | <b>Outside Dimensions (O.D.)</b>                         | Inside Dimensions (I.D.)                                              | <b>Floor Area</b>           | <b>Weight</b>    |
|-------------------------------------------|----------------------------------------------------------|-----------------------------------------------------------------------|-----------------------------|------------------|
|                                           | Width (W) x Depth (D) x Height (H)                       | Width (W) x Depth (D) x Height (H)                                    | Square Feet / Square Metre  | lb / kg          |
| <b>CIR-13C</b><br>36" (914mm)<br>C/O Door | 12'4" x 5'3" x 7'9"<br>2134mm x 1270mm x 1905mm<br>Suite | 5'6" x 4'7" x 6'6"<br>965mm x 1168mm x 1727mm<br>(each adjoined room) | 64.8 sq. ft.<br>6.02 sq. m. | 4950 lb / 2245kg |

**CORRECTIONAL PRIVACY** Correctional Interview Rooms (CIRs) offer privacy & noise control performance in corrections settings. CIRs are ideal for detention centers, courthouses, jails and other correctional facilities. The rooms are designed to provide a controlled & private communication environment to conduct legal matters such as private interviews or witness state-

ments. Unique in the corrections market as an economical solution to ensuring 6th Amendments Rights in Correctional Environments. CIRs are renown for acoustic integrity, durability and utility. Cam-Lock CIR rooms are fully demountable allowing ease of disassembly, transportation, moving & storage.