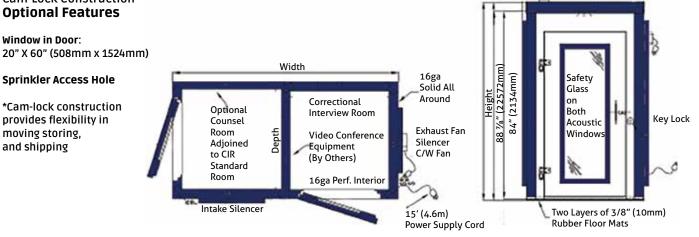

#### Correctional Interview Room + Counsel Room CIR-13C Cam-Lock Construction \*

| Model No.                                 | <b>Outside Dimensions (O.D.)</b>                         | Inside Dimensions (I.D.)                                              | <b>Floor Area</b>           | <b>Weight</b>    |
|-------------------------------------------|----------------------------------------------------------|-----------------------------------------------------------------------|-----------------------------|------------------|
|                                           | Width (W) x Depth (D) x Height (H)                       | Width (W) x Depth (D) x Height (H)                                    | Square Feet / Square Metre  | lb / kg          |
| <b>CIR-13C</b><br>36" (914mm)<br>C/O Door | 12'4" x 5'3" x 7'9"<br>2134mm x 1270mm x 1905mm<br>Suite | 5'6" x 4'7" x 6'6"<br>965mm x 1168mm x 1727mm<br>(each adjoined room) | 64.8 sq. ft.<br>6.02 sq. m. | 4950 lb / 2245kg |